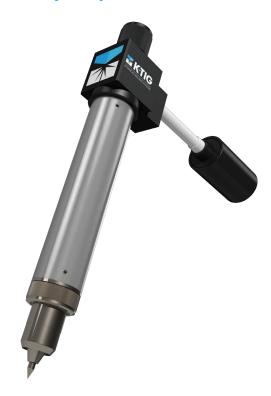

## **Straight Line Torch (SLT)**

| TORCH SPECIFICATIONS |                                                                                                                                                                                                                                                          |
|----------------------|----------------------------------------------------------------------------------------------------------------------------------------------------------------------------------------------------------------------------------------------------------|
| Make                 | - K-TIG                                                                                                                                                                                                                                                  |
| Model                | - Straight Line Torch (SLT)                                                                                                                                                                                                                              |
| Dimensions           | - Height = 410 mm (16.1")<br>- Body dia. = 50 mm (2")                                                                                                                                                                                                    |
| Model Specs          | <ul> <li>Current Capacity = 1000 amps</li> <li>Weight = 2.2 kgs (4 lbs)</li> <li>Cooling required = 5 litre/min (1.1 Gal/min)</li> <li>Recommended Tungsten Electrode = 6.4 mm (1/4")</li> </ul>                                                         |
| Features             | <ul> <li>1000 Amps Current Capacity</li> <li>Tungsten Dia. 6.4 mm (1/4")</li> <li>Robust design for extreme conditions and 100% duty cycle</li> <li>Water cooled inner body and nozzle</li> <li>Designed for high current keyhole TIG welding</li> </ul> |