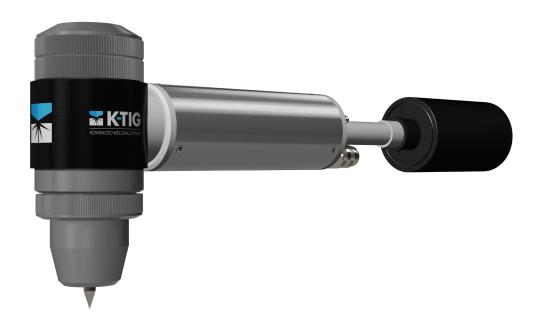

## **K-TIG LPT Torch**

| TORCH SPECIFICATIONS |                                                                                                                                                                                                                                                          |
|----------------------|----------------------------------------------------------------------------------------------------------------------------------------------------------------------------------------------------------------------------------------------------------|
| Make                 | - K-TIG                                                                                                                                                                                                                                                  |
| Model                | - Low Profile Torch (LPT)                                                                                                                                                                                                                                |
| Dimensions           | - Length = 400 mm (15.7")<br>- Body dia. = 50 mm (2")                                                                                                                                                                                                    |
| Model Specs          | <ul> <li>Current Capacity = 1000 amps</li> <li>Weight = 1.8 kgs (4 lbs)</li> <li>Cooling required = 5 litre/min (1.1 Gal/min)</li> <li>Recommended Tungsten Electrode = 6.4 mm (1/4")</li> </ul>                                                         |
| Features             | <ul> <li>1000 Amps Current Capacity</li> <li>Tungsten Dia. 6.4 mm (1/4")</li> <li>Robust design for extreme conditions and 100% duty cycle</li> <li>Water cooled inner body and nozzle</li> <li>Designed for high current keyhole TIG welding</li> </ul> |